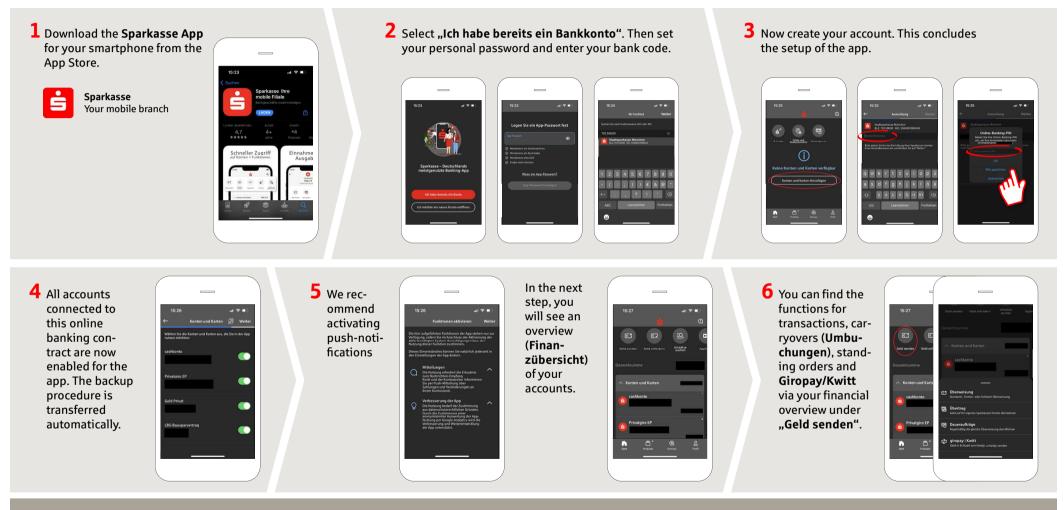

## Sparkasse App: Initial Setup and Functions

Please have the login details for your online banking to hand. We recommend using the Sparkasse App in conjunction with the code-generating S-push TAN App, as the two apps are designed to work in perfect unison. The following description applies for the iOS operating system. The procedure may vary slightly for other mobile operating systems.

## **Sparkasse App: Initial Setup and Functions**

Please have the login details for your online banking to hand. We recommend using the Sparkasse App in conjunction with the code-generating S-push TAN App, as the two apps are designed to work in perfect unison. The following description applies for the iOS operating system. The procedure may vary slightly for other mobile operating systems.