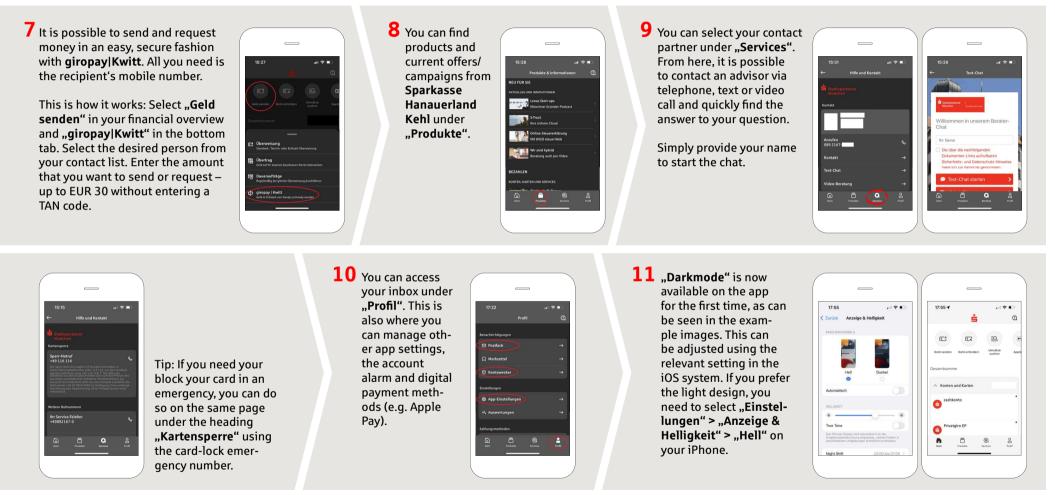

## Sparkasse App: Initial Setup and Functions

Please have the login details for your online banking to hand. We recommend using the Sparkasse App in conjunction with the code-generating S-push TAN App, as the two apps are designed to work in perfect unison. The following description applies for the iOS operating system. The procedure may vary slightly for other mobile operating systems.

## **Sparkasse App: Initial Setup and Functions**

Please have the login details for your online banking to hand. We recommend using the Sparkasse App in conjunction with the code-generating S-push TAN App, as the two apps are designed to work in perfect unison. The following description applies for the iOS operating system. The procedure may vary slightly for other mobile operating systems.