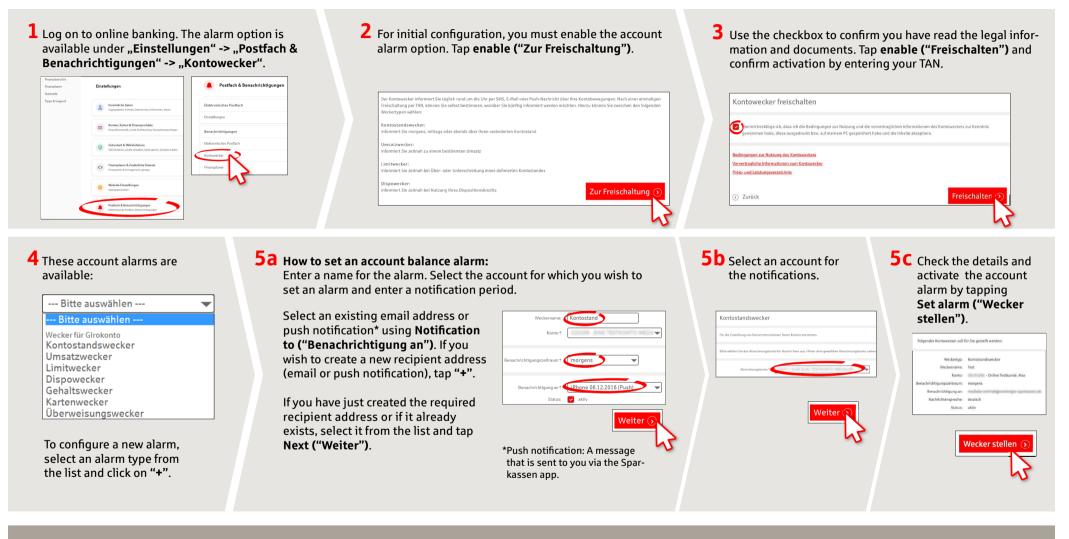

## Account alarm: Configure in just a few steps

www.sparkasse-kehl.de

Sparkasse Hanauerland

DO YOU HAVE ANY QUESTIONS ABOUT THE ACCOUNT ALARM?

Central service call number: You can contact us under +49 7851 860 0 Mon – Fri from 8 am – 6 pm.

## Account alarm: Configure in just a few steps

www.sparkasse-kehl.de

Sparkasse Hanauerland

6 How to set an turnover alarm: Select turnover alarm ("Umsatzwecker") from the list. Enter a name for the alarm and the required details. Follow steps 5a to 5c. 7 How to set a limit alarm: Select limit alarm ("Limitwecker") from the list (see step 4). Enter a name for the limit alarm and the required details. Follow steps 5a to 5c.

| Umsätze                                                                                           | Neuer: Limitwecker                                                                                     |
|---------------------------------------------------------------------------------------------------|--------------------------------------------------------------------------------------------------------|
| Umsatzwecker<br>Der Umsatzwecker informiert Sie zeitnah über nachfolgend zu definierende Umsätze. | Weckername*                                                                                            |
| Weckername * MAX ONLINE TESTKUNDE                                                                 | Bitte geben Sie mindestens ein Kontostandslimit inklusive Soll oder Haben ein Limitüberschreitung: EUR |

8 The alarm overview (Weckerübersicht) allows you to edit and delete your alarms as required.

| Konto                      |              |                                                   |             |                    |                 |
|----------------------------|--------------|---------------------------------------------------|-------------|--------------------|-----------------|
| Name                       | Тур          | Adresse                                           | Status      |                    |                 |
| umsatz                     | Umsatzwecker | madalar seriristagsereirigin-<br>sperkassen de    | Nicht aktiv |                    | —— View details |
| Gehalt                     | Umsatzwecker | ********0744                                      | aktiv       | <i>i</i> 🖉 🗎 –     | — Edit          |
| Dispo                      | Limitwecker  | mediale-sertristagi-sentrisgis-<br>sparkasseri.de | aktiv       | (i) ( <b>(i</b> )) | — Delete        |
| <ul> <li>Zurücl</li> </ul> | k            |                                                   |             | 😨 Druckansicht     |                 |