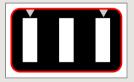

4 Generate a TAN as described and enter it to confirm.

- → The transmission has been completed.
- → The start code is shown on the display.
- → Check the start code against the start code shown on your PC.
- → Confirm the start code with "OK".
- → Enter the displayed TAN and complete by tapping on "Ändern".