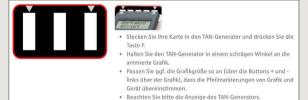

3 Please change your PIN now.

A TAN will now be requested to "sign" the PIN change. To do so, please use your TAN generator, insert the card and follow the descriptions on the screen – just like during synchronisation.

4 Generate a TAN as described and enter it to confirm.

- → The transmission has been completed.
- → The start code is shown on the display.
- → Check the start code against the start code shown on your PC.
- → Confirm the start code with "OK".
- → Enter the displayed TAN and complete by tapping on "Ändern".