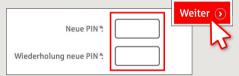

3 Please change your PIN now.

A TAN will now be requested to "sign" the PIN change. To do so, please use your TAN generator, insert the card and follow the descriptions on the screen – just like during synchronisation.

4 Generate a TAN as described and enter it to confirm.

- → The transmission has been completed.
- → The start code is shown on the display.
- → Check the start code against the start code shown on your PC.
- → Confirm the start code with "OK".
- → Enter the displayed TAN and complete by tapping on "Ändern".