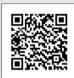

2 In the next step, you will be requested to change your PIN for online banking. In order to do so, you must first synchronise your Sparkasse Card (debit card) for the chipTAN system.

Depending on which TAN generator you use, you will be able to switch between the display of the QR code and the Flicker code.

| ☐ chipTAN QR                             |                 |
|------------------------------------------|-----------------|
| Stattdessen verwenden: E chipTAN optisch | chipTAN manuell |

Confirm the "TAN?" question by tapping on "OK".